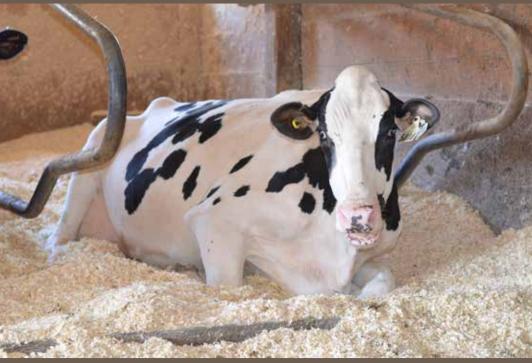

## DAIRY BEDDING

Denbow has over 30 years of experience in delivery of high quality animal bedding products to the agriculture industry.

Denbow has an all-season supply of quality Whitewood Shavings available now. Our Whitewood Shavings are high quality and at the right moisture level to ensure comfort and absorbency. Our material is sourced directly from a primary sawmill, eliminating the possibility of contaminants such as glue.

Denbow's animal bedding aims to keep cattle dry and clean at the most economical price, helping farmers to reduce costs and increase profits. We have dry storage and a modern, reliable fleet of varying sized trucks able to deliver any amount needed at competitive pricing.