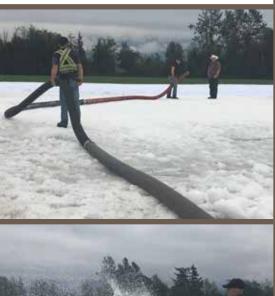

Denbow provides a variety of services and equipment for film production and special effects.

- ✓Installation of snow with blower trucks! Create a winter scene any time of year, exactly where you want it...
- √ Site reclamation and seeding
- √Sawdust, woodchips and other wood products for set dressing
- ✓ Mud control
- √Trucks, tractors and trailers for roadway or highway filming
- √Bedding for animals on set