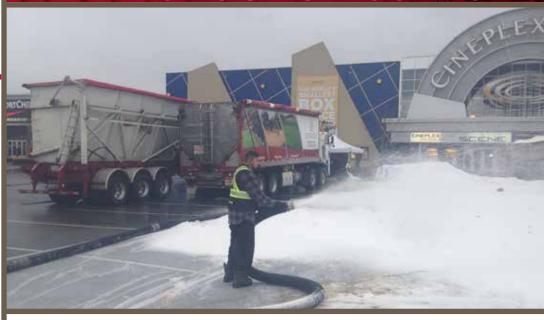

Denbow provides a variety of services and equipment for film production and special effects.

- ✓Installation of snow with blower trucks! Create a winter scene any time of year, exactly where you want it...
- √ Site reclamation and seeding
- √Sawdust, woodchips and other wood products for set dressing
- ✓ Mud control
- √Trucks, tractors and trailers for roadway or highway filming
- √Bedding for animals on set