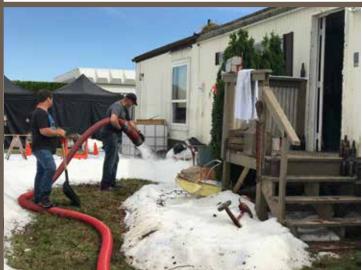

Denbow provides a variety of services and equipment for film production and special effects.

- ✓Installation of snow with blower trucks! Create a winter scene any time of year, exactly where you want it...
- √ Site reclamation and seeding
- √Sawdust, woodchips and other wood products for set dressing
- ✓ Mud control
- √Trucks, tractors and trailers for roadway or highway filming
- √Bedding for animals on set