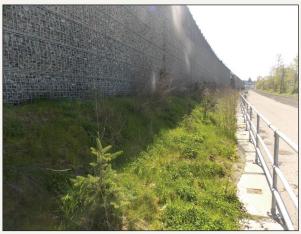

Terraseeding $^{\text{TM}}$  is the process of injecting seed into growing medium while applied via blower truck. In this case, the

growing medium was required as many of the disturbed areas had no topsoil - just sandy base. Terraseeding performed well, with vegetation establishment exceeding expectations. Terraseeding is a Ministry of Transportation approved product in British Columbia.