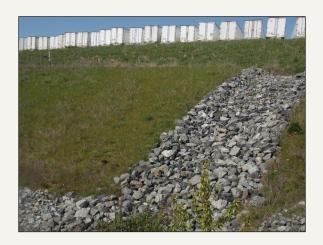

The SFPR portion of Highway 17 was built by and is maintained by Fraser Transportation n Group (FTG). The \$800 million project included new roadways, interchanges, major intersections, bridges, and extensive revegetation.