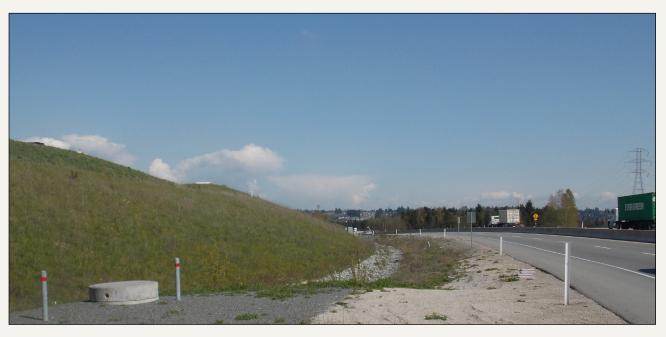

#### Revegetation Solution

The engineer, Stantec Consulting Ltd., faced a significant challenge in revegetating many of the disturbed areas due to the sand base. Denbow was contracted to provide Terraseeding $^{\text{TM}}$  services - a solution that enabled seed establishment within the applied soil.

Terraseeding $^{\text{TM}}$  is the process of injecting seed into growing medium while applied via blower truck. In this case, the

growing medium was required as many of the disturbed areas had no topsoil - just sandy base. Terraseeding performed well, with vegetation establishment exceeding expectations. Terraseeding is a Ministry of Transportation approved product in British Columbia.