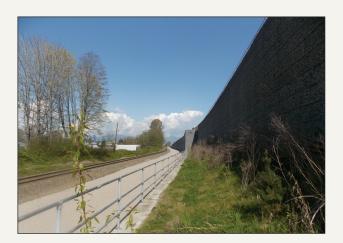

#### SFPR Provincial Capital Transportation Project

Approximately 40 km long, South Fraser Perimeter Road (SFPR) is a new four-lane expressway along the south side of the Fraser River.

It is part of Highway 17, connecting the Tsawwassen Ferry Terminal in southwest Delta to 176 Street (Highway 15) in North Surrey. Strategically located, the SFPR connects to many major highways and bridges. The new highway benefits local businesses, the transportation industry, tourists and commuters with improved traffic flow.

The SFPR portion of Highway 17 was built by and is maintained by Fraser Transportation n Group (FTG). The \$800 million project included new roadways, interchanges, major intersections, bridges, and extensive revegetation.