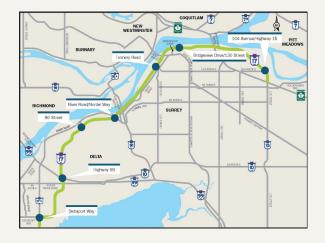

#### SFPR Provincial Capital Transportation Project

Approximately 40 km long, South Fraser Perimeter Road (SFPR) is a new four-lane expressway along the south side of the Fraser River.

It is part of Highway 17, connecting the Tsawwassen Ferry Terminal in southwest Delta to 176 Street (Highway 15) in North Surrey. Strategically located, the SFPR connects to many major highways and bridges. The new highway benefits local businesses, the transportation industry, tourists and commuters with improved traffic flow.