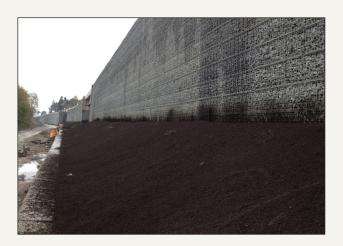

The SFPR portion of Highway 17 was built by and is maintained by Fraser Transportation n Group (FTG). The \$800 million project included new roadways, interchanges, major intersections, bridges, and extensive revegetation.

#### Revegetation Solution

The engineer, Stantec Consulting Ltd., faced a significant challenge in revegetating many of the disturbed areas due to the sand base. Denbow was contracted to provide Terraseeding $^{\text{TM}}$  services - a solution that enabled seed establishment within the applied soil.

Terraseeding $^{\text{TM}}$  is the process of injecting seed into growing medium while applied via blower truck. In this case, the

growing medium was required as many of the disturbed areas had no topsoil - just sandy base. Terraseeding performed well, with vegetation establishment exceeding expectations. Terraseeding is a Ministry of Transportation approved product in British Columbia.