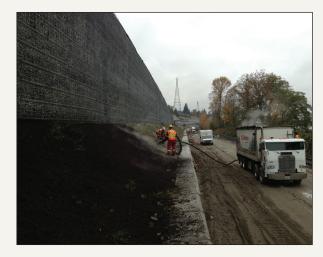

#### Revegetation Solution

The engineer, Stantec Consulting Ltd., faced a significant challenge in revegetating many of the disturbed areas due to the sand base. Denbow was contracted to provide Terraseeding $^{\text{TM}}$  services - a solution that enabled seed establishment within the applied soil.

Terraseeding $^{\text{TM}}$  is the process of injecting seed into growing medium while applied via blower truck. In this case, the

growing medium was required as many of the disturbed areas had no topsoil - just sandy base. Terraseeding performed well, with vegetation establishment exceeding expectations. Terraseeding is a Ministry of Transportation approved product in British Columbia.