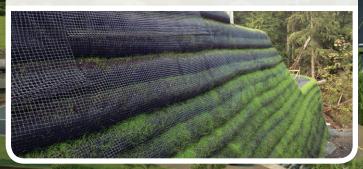

### Living MSE Green Wall

Cascadia walls are vegetated via Terraseeding™ while the FilterSoxx are filled with growing medium via blower truck. Any granular seed mix can be used.