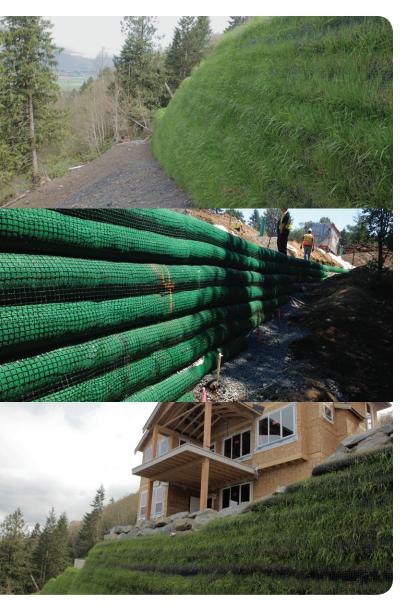

## Cascadia™ Green Wall System.

Green Retaining walls systems are a cost effective, natural and beautiful alternative to traditional concrete block walls, while stabilizing and retaining steep slopes.

Our own innovative design using filter socks and geogrid, Cascadia Green Wall Systems are robust. Cascadia provides permanent vegetated natural slopes, that are MSE certified, engineered and tested during installation - all while looking amazing.

### Living MSE Green Wall

Cascadia walls are vegetated via Terraseeding™ while the FilterSoxx are filled with growing medium via blower truck. Any granular seed mix can be used.

# RESIDENTIAL APPLICATIONS

- Retrofit and replacement of failed existing walls
- Minimal disturbance to landscape
- Residential shoreline remediation
- Landscape enhancement

Complete engineers manual is available upon request, as well as engineer contacts who are familiar with designing Cascadia Green Walls on mulitple projects.